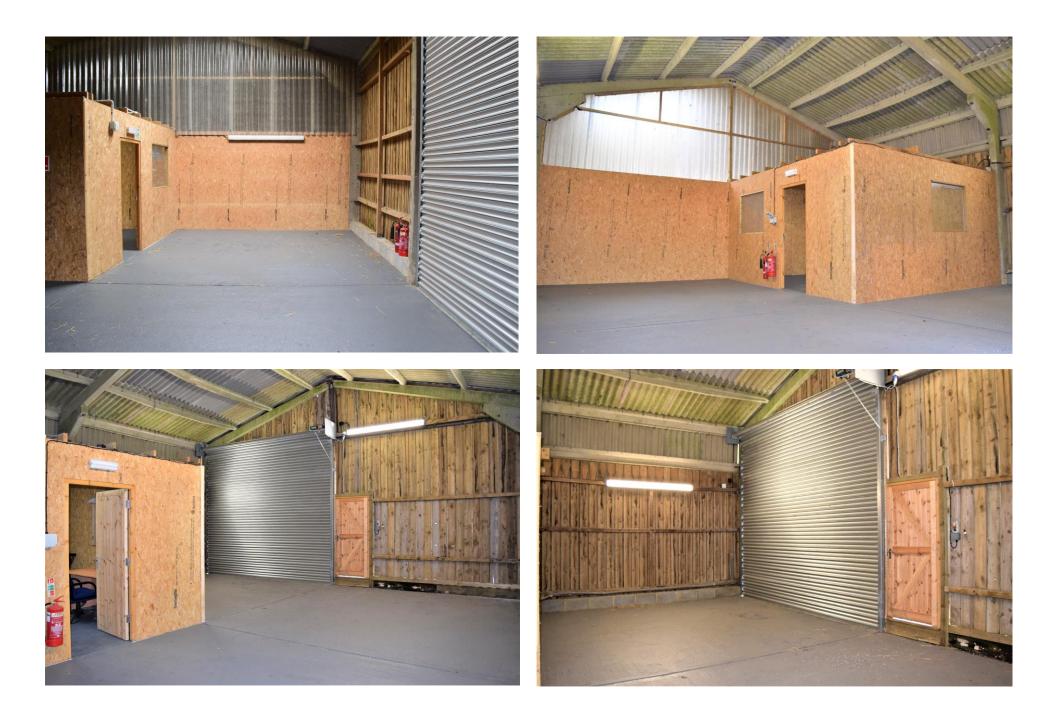

## TWO OFFICE / INDUSTRIAL UNITS FOR RENT Wisborough Green, West Sussex £650 pcm each unit

Two 950 sq ft units, available with good vehicle access, electric roller doors, office space, kitchen area and toilet. The Units are secure and suitable for a number of different uses. The office space comprises 213 sq ft. Eave height 4.3m Situated in a quiet, rural location not far from Wisborough Green.