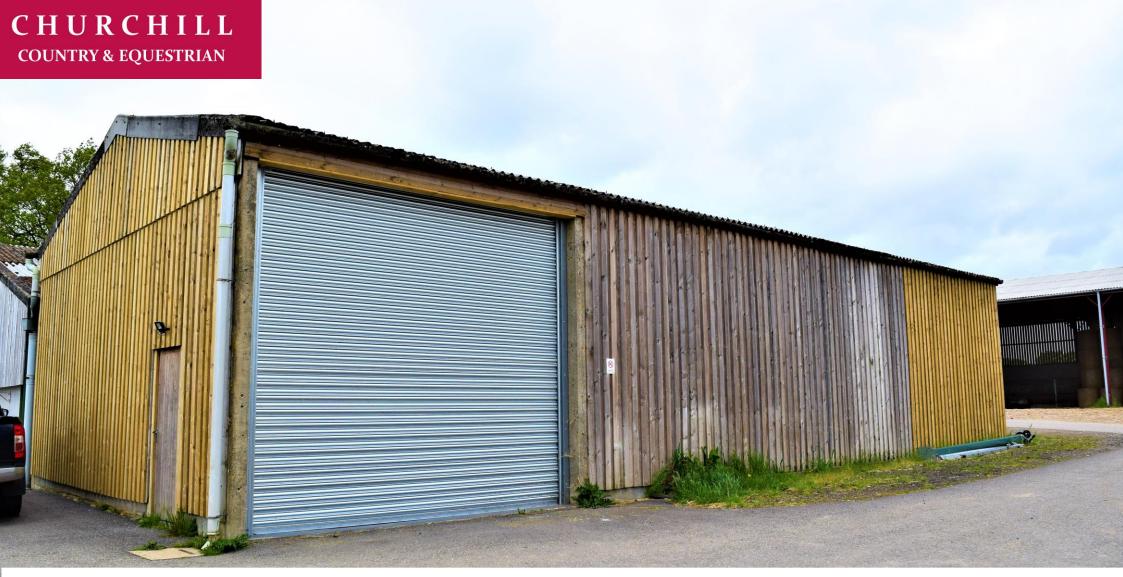

## TWO OFFICE / INDUSTRIAL UNITS FOR RENT Wisborough Green, West Sussex £650 pcm each unit

Two 950 sq ft units, available with good vehicle access, electric roller doors, office space, kitchen area and toilet. The Units are secure and suitable for a number of different uses. The office space comprises 213 sq ft. Eave height 4.3m Situated in a quiet, rural location not far from Wisborough Green.